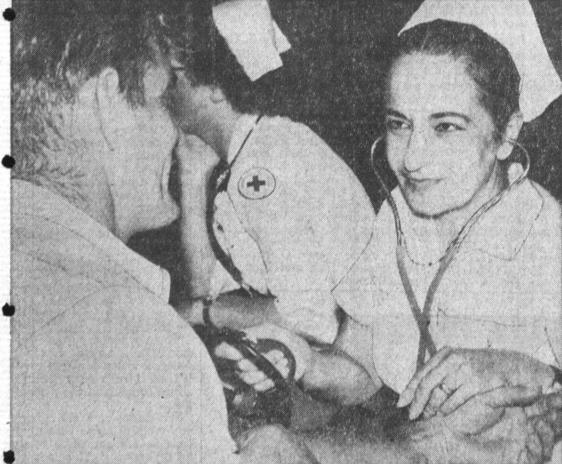

DR. ELLIOT BENEDIKT

New Physics Chairman

Astronautical Society.

VOLUNTEERS - Nurse Mrs. Richard P. Holmes, 24812 Pitcairn Way, Walteria, trained at the American University, Beirut, Lebanon, takes blood pressure from Percy L.

Baker, 23657 Madison, Torrance, donor. Mrs. Holmes has lived in the U.S. only a few years, but is "ready to help others anytime.

Dance for Funds

to Aid Gridders