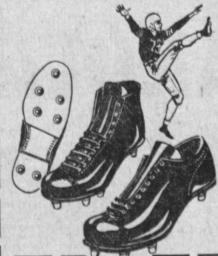

### Famous MacGregor FOOTBALL SHOES

Don't miss this buy! Genuine Mac-Gregor "high or low cut" football shoes. Soft, pliable, long wearing, with nylon light weight cleats... cowhide leather, made to last for many seasons.

Sold elsewhere for \$14.50

CORDUROY DECORATOR THROW PILLOWS

> Give your home that decor-ator touch with these large size, knife-edged corduroy decorator pillows. You'll want several . . . complete with covered button in all colors.