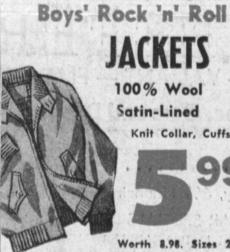

Sanforized

**HUSKIES—Sizes 26-36** 

13 to

Boys' and Men's

100% Helenca Yarn Stripes and Plaids

Boys' Motorcycle Jackets

Heavy Duty Plastic With Satin Lining Zippered Sizes 6-16

Boys'

By Hanes

Assorted Colors. Sizes

6 to 16 S-M-L

Perfect for Gym. Reg. 1.59

100% Wool Satin-Lined Knit Collar, Cuffs

Worth 8.98. Sizes 2-7. Boys' 8-16.

Boys' Fruit of the Loon

**Sweaters** Slip-Ons - 100% Orlon Assorted Colors