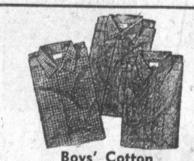

from 7 Ac

Boys' Cotton Flannel

Shirts Sanforized. Full cut. Wonderful assortment of checks, plaids and patterns. Sizes 2 to 7.

Boys' Department

Girls "Back to School"

Blouses

Classic shirt styles with short sleeves, sissy types, tucked fronts and many others in top quality, guaranteed washable cottons. Sizes 1 to 14.