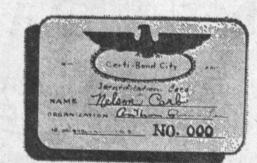

From Certi-Bond's Jewelry Dept.

There is NO Charge for a Certi-Bond Membership Card

If you belong to a union, are a government employee (Federal, city, county, state), a member of the armed forces, veteran, or school teacher, you are eligible to take advantage of having a Certi-Bond member-