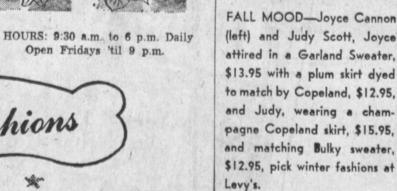

FENWICK'S

Shoe Store

FA 8-6468 Across from Post Office - Downtown Torrance

Open Fridays 'til 9 p.m.

FALL MOOD-Joyce Cannon (left) and Judy Scott, Joyce attired in a Garland Sweater, \$13.95 with a plum skirt dyed to match by Copeland, \$12.95, and Judy, wearing a champagne Copeland skirt, \$15.95,