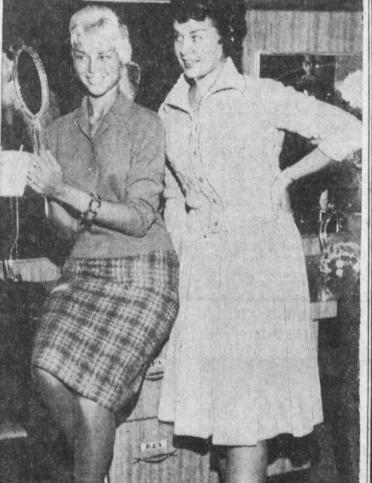

FENWICK'S

Shoe Store

FA 8-6468 Across from Post Office - Downtown Torrance

Open Fridays 'til 9 p.m.

FALL MOOD-Joyce Cannon (left) and Judy Scott, Joyce attired in a Garland Sweater, \$13.95 with a plum skirt dyed to match by Copeland, \$12.95, and Judy, wearing a champagne Copeland skirt, \$15.95,