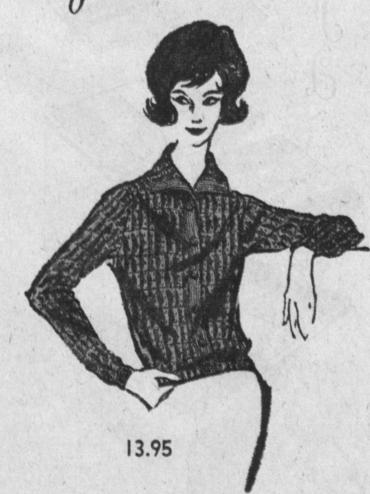

In lorrance It's Sam Levy Department Store for FAMOUS BRANDS

Garland Sweaters

1420 Marcelina

THE HAND-KNIT LOOK IN OUR SOPHISTICATED LITTLE BULKY

Beautifully detailed stitch-patern makes this wing-collar cardigan look like an expensive custom-knit. Wear it buttoned to the top or opened out; either way it adds a luxury touch to all your skirts and slacks. Marvelous Garland workmanship inside and out, and we have it for you in rich new Garland colors. Sizes 34-40.