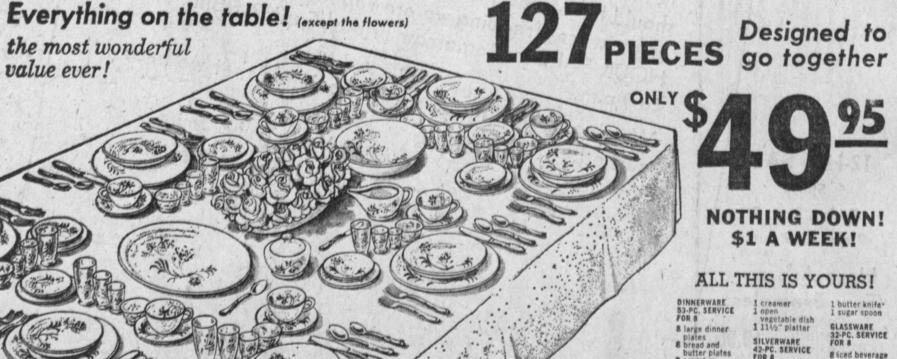

## Completely MATCHED DINNER SERVICE...

Fashions

DOWNTOWN TORRANCE

Sewel-tone colors in a subtle Doral print on all wool, carved to a softened sheath

shape, trimmed with a side-placed waist bow. Blue, wine, beige.

49.95

## Vinner Partner

PIC - WIC

. ORIGINAL ROGERS SILVERPLATE . KNOWLES DINNERWARE

. ANCHOR HOCKING GLASSWARE

FREE BUS RIDE TO DOWNTOWN TORRANCE

OPEN MONDAY AND FRIDAY NIGHTS 'TIL 9 P.M.

1301 SARTORI AVE. **Downtown Torrance** 

FA 8-4313

No Carrying Charges 30-60-90 Days