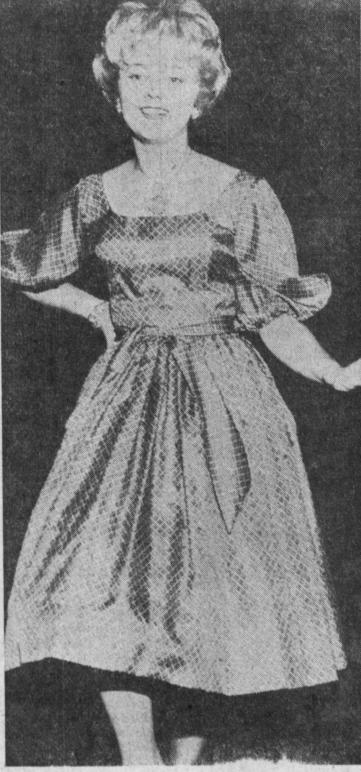

### Elsie Eberle Original

DESIGNED OF PURE SILK

For All Occasions Scooped neck, puffed sleeves. Sizes 8-16

. . . Available in other Fabrics