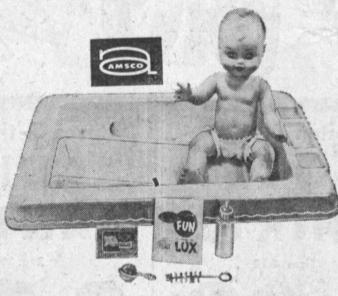

BEAUTIFUL 13x21 DOLLY'S BATH TUB Complete with 15" Doll and Accessories

3 DAY SPECIAL ONLY Regular 4.95

**DUFFER'S GOLF SET** Oversize Driver and huge plastic galf ball. Regular 98c 3 DAYS ONLY......SAVE 66c