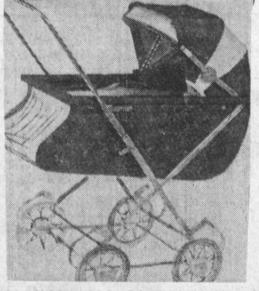

Downtown Torrance

1265 Sartori

WE HONOR BANKAMERICARDS

FOLDING DOLL CARRIAGE WITH RIGID CONSTRUCTION

2-tone vinyl plastic. Sun visor, 29" handle height. Will carry 21" doll. 3 days only. Reg. 10.95—SAVE 4.00