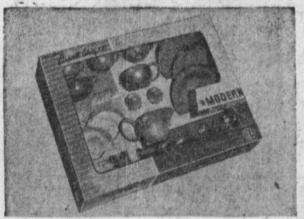

RUSSEL WRIGHT TEA SET America's foremost designer, Russel Wright created this modern tea service. Made of durable, high impact plastic with metalized knives, forks and spoons.

RUSSELL WRIGHT TEA SET

Complete 24-Piece Service for 4 High impact plastic. Regular 1.98 3 DAYS ONLY-SAVE 80c