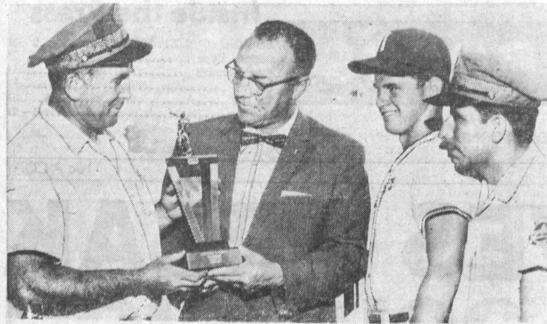

Page A-2

VICTORS-Torrance Chamber of Commercesponsored young baseballers wore a new halo this week, afetr winning the Southern California Municipal championship of boys' teams, age 13-15. Congratulating young pitcher Carey

Hubert, who struck out 17 batters, are /left to right) Bo Palica, manager; Dick Pyle, Chamber president; Hubert and Clarence Rivali, coach. (Full story on page five.)

**BUS LINE OFFERS** 

FREE RIDES

list