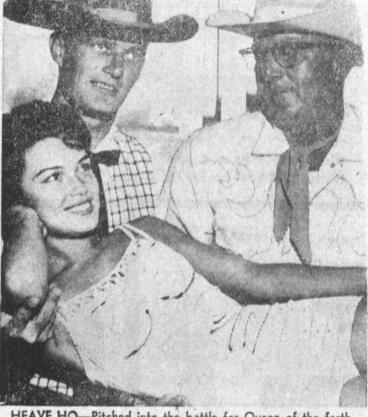

HEAVE HO-Pitched into the battle for Queen of the forthcoming Walteria Roundup Beauty Contest, "Beauty, and the Beasts" get a workout. Potential Queen in Maria Acosta, 23632 Part St., and the non-objecting committeemen include (left to right) Jerry Butts, Dr. W. J. Labit, president, Walteria Businessmen's Club, and John Barton, M.C. Queen will be named Sept. 9.