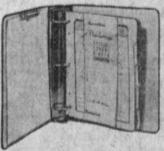

4 for 1

LACE TRIMMED

Reg. 1.39

Polished cotton slips in 3 styles. All lace trimmed, ruffled. In white. 4 to 14.

3-Ring Binder With Filler and Index Guide

3-ring blue canvas binder with 11/2" rings, two boosters, clips . . . 8½x11" 3-hole filler paper . . . index guides. Reg. 1.27.