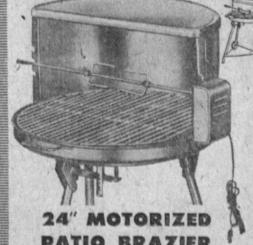

Reg. 3.99

Reg. 15.95 Big saving! Grill adjusts to 4 heights

-has hood, adjustable rotisserie. Cop-

pertone and chrome. Rubber wheels.

380 sq. inches of cooking space. Grill adjusts to 4 positions. Chrome plated legs on 6" rubber tired wheels.