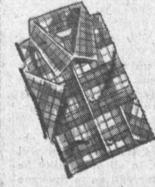

**BOYS' DELUXE** KNIT SHIRTS

1.76

Reg. 1.98

Famous make combed cotton or drip-dry acrilan. Novelties, assorted stripes, patterns, colors. Sizes 6-16.

BOYS' PLAID SPORT SHIRTS

> 930 Reg. 1.27

Short sleeve shirts of imported ginham plaid. Topstitch collor, one pocket; cuffed. Sizes 6-16.