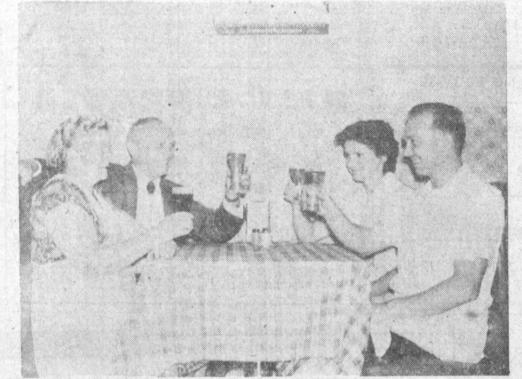

## Democrats Slate 'Go Vote' Drive

Vote" drive, members of Torrance Democrats Incorporated have opened their local headquarters from noon to 9 p.m., with a full-time registrar working therin.

TOAST TO FREEDOM-Members of the Burkhardt family rance's Madrona School, escapees from East Germany, (l. to r.) Mr. and Mrs. Kurt where he has taught for the and Mr. and Mrs. Elmer Burkhardt, upon attainment of their goal, a Bit of Germany in America, drink to freedom. The family, escepees from East Germany, has set up a restaurant

# German Family Settles ters, who now are in high school, met again for a stock-

"A Bit of Germany" in a free country was the dream of Elmer Burkhardt, 31, excapee from Communist East Germany, who fled from the country in 1953 to bring a

Burkhardt, who owns the Bit of Germany restaurant

complete the deal. The house left Germany despite the fact dream come true," is decorate actually was owned by a par- that his restaurant was do- ed in authentic German de-

Burkhardt, who has a wife Kurt Burkhardt, father of and two daughters, smiled,

standing of the problems and freedom," the Burkhardts, The Southwest Association learned how to figure their after deciding they could no for Retarded Children will longer stand the conditions hold its meeting Tuesday at Adamson said he has never in Germany, went to East 7:30 p.m. in the Alondra Park regretted the transition from Berlin and sneaked across Recreation building on Man-