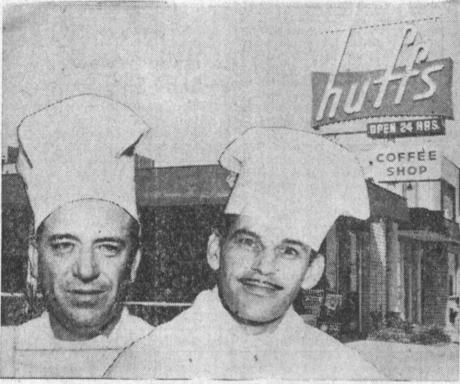

#### **HUFF'S**

Epicureans who discriminate in their choice of sea food are sure to find exactly what they seek at Huff's, where the culinary archievements of Chefs Frank Lobel and Fred Fortado and the managerial know-how of Bob Mason happily blend to provide an ideal working arrangement. Since this popular, around the clock eating establishment was opened in November, 1956, it has gained consistently in patronage and service. Today a staff of 24 caters to the needs of a wide variety of appetites. All are proud of the Eastern Choice steaks offered at Huffs, char-broiled, of course, and delicious! Huff's features shrimp, scallops and halibut in the sea food line. There is a very satisfying breakfast, lunch and dinner menu, plus continuous fountain service in a delightful air conditioned atmosphere. Located at 2125 Torrance Blvd., at one of the businest corners in Torrance, this energetic business organization strives constantly to give patrons the best quality of food and service.