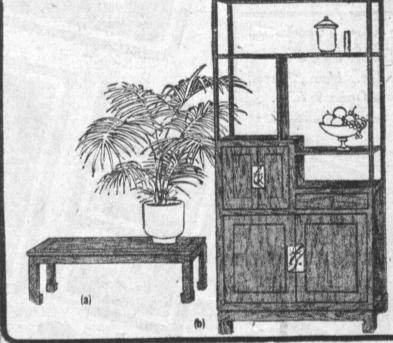

# the a KITOIT

Chinese Rosewood Tables & Cabinets magnificently grained rosewood luxuriously expressed in four versatile pieces! (a) a trio of 14" low tables . . . unhurried craftsmanship . . . now hand-rubbed into a natural sheen

(b) distinctive resewood or abony, our spacious room divider soars 65" high . . . it's reversible! the drawer and cabinets extend front to back

(c) 40" long, 32" high, 16" deep, this chest now you have striking brass fittings blending into rosewood or ebeny (d) our lowboy is a classic 60" long are fitted with brass and you combine the gracious oriental accent with western decor!