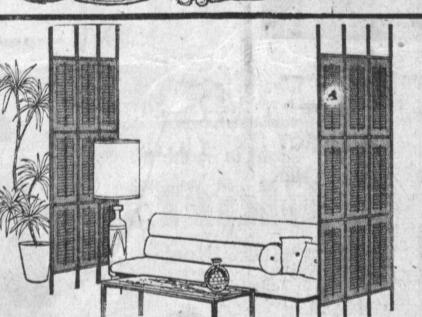

# the a KITOIT

Chinese Rosewood Tables & Cabinets magnificently grained rosewood luxuriously expressed in four versatile pieces! (a) a trio of 14" low tables . . . unhurried craftsmanship . . . now hand-rubbed into a natural sheen

(b) distinctive resewood or abony, our spacious room divider soars 65" high . . . it's reversible! the drawer and cabinets extend front to back

(c) 40" long, 32" high, 16" deep, this chest now you have striking brass fittings blending into rosewood or ebeny (d) our lowboy is a classic 60" long are fitted with brass and you combine the gracious oriental accent with western decor!

(a) rose wood tables 15"x30"...... 19.99 sorry, no mail order