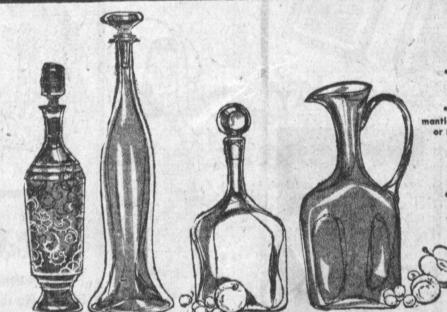

#### Sale of Italian **Glass Decanters**

· hand-blown in italy . . . the colorful sweep of glass artistry . . . and we have thousands! decanters to add color to a table, a nantlepiece . . . to hold liqueur or cologne or roses . . . to capture light beautifully! \* tall as 13 inches . . . some even filigreed with 24-karat gold . . . yes, even the stoppers pair them, trio them, highlight one alone . . . in glittering greens, ambers, pinks, golds, amethysts, blues, others

glass and color, color and glass . . . downright exquisite! you've seen these for \$4

99c

Fern Burls

nature's gift from blue

one and stand back

hardy 14 inch

· soon . . . feathery

- thrives in the garden or indoors in a tub or planter