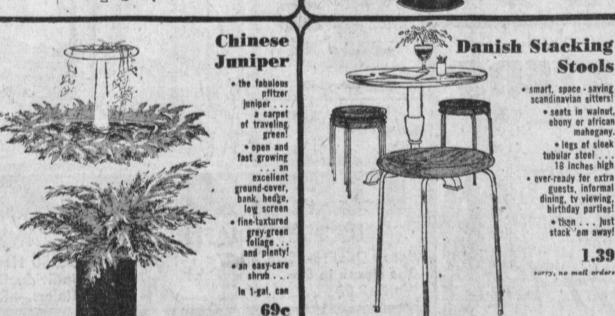

sorry, no mail orders

Stools

· seats in walnut,

ebony or african

\* legs of sleek

18 inches high

• then . . . Just stack 'em away!

sorry, no mail orders

1.39

tubular steel

ever-ready for extra guests, informal dining, tv viewing, birthday parties!

mahogany

\* smart, space - saving scandinavian sitters

sorry, no mail orders

West Los Angeles Sepuiveda & National, Exmont 1-5225 2