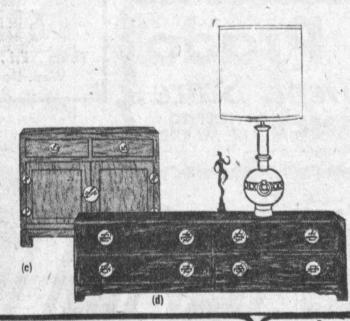

(b) distinctive resewood or abony, our spacious room divider soars 65" high . . . it's reversible! the drawer and cabinets extend front to back

(c) 40" long, 32" high, 16" deep, this chest now you have striking brass fittings blending into rosewood or ebeny (d) our lowboy is a classic 60" long are fitted with brass and you combine the gracious oriental accent with western decor!

(a) rose wood tables 15"x30"...... 19.99 sorry, no mail order