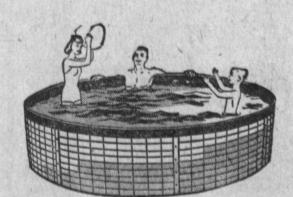

. . . of burlskin . . . factory closeout . . . several collar styles . . . a 7.95 value . . .

799

... swimming pool closeout

Big 64"x16" or 76"x12" size. Regular 15.95

Extra large 96"x22" size. Regular 29.95