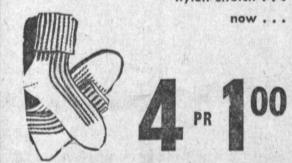

... stretch sox

... for boys and girls . . . get extra pairs for school days ahead . . . nylon stretch . . .

... argyle sox

... for boys ... made of cotton ... you'll need extra pairs for school days coming . . .