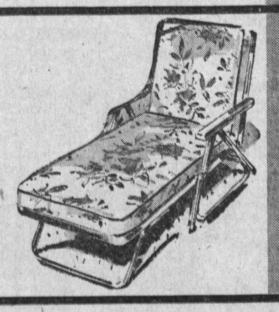

... chaise lounge

. . . a deluxe chaise lounge . . . heavy tubular aluminum frame . . . rust-resistant . . . adjustable . . . with two colorful innerspring pads . . .

... chaise lounge pad

... heavy colorful striped covering ... large 25"x72" size . . . for backyard, beach or camping . . . a 6.00 value . . .