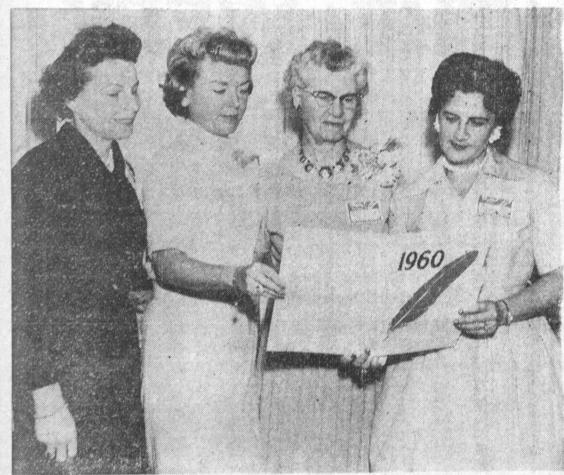

AIDING COMMUNITY CHEST - Conferring with Mrs. William Ralph LaPorte (second from right), Harbor Area Community Chest residential chairman, are (from left) Mmes. Laurence R. Derouin, to head the Central Torrance Area; R. W. Klock, South Torrance: and Edward D. Schneider, North Torrance, who will head residential Chest campaigns

## Community Chest Selects Leaders for Local Areas

Women to hold posts as are Mmes. Edward D. Schnei-munity Chest appeals and residential campaign leaders der, 3520 W. 185th St., North have lived in Torrance for for the fall Community Chest Torrance; Laurence R. Der-several years. campaign in Torrance were ouin, 2218 W. 229th St., Cenanounced this week by Mrs. William Ralph LaPorte, Har-Klock, 228 Via Los Miradores, in North Torrance, served as bor area residential chair- South Torrance.

Size

6" x 8" x 16"

NO

MONEY

18 Months

to Pay

a section and division Chest

many campaigns, Mrs. Derouin steps up to the unit chairmanship for Central Torrance after a stint as section chairman last campaign. Mrs. Klock, named to head

he South Torrance residential campaign, has been a residential worker for the past three campaigns.

Torrance, largest residental area included in the Harbor Chest campaign, requires 1,006 neighborhood workers. the group announced.