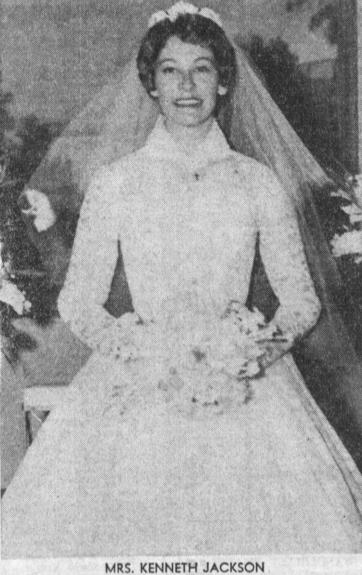

. . . weds local man

# Ceremony Joins Jackson, Ingle

The bride is the daughter | Cathy Dupre, carrying a of E. Ingle of North Little basket of rose petals, adorned may be purchased from any Rock, Arkansas, and the in an orchid dress, was flow-Mrs. Arthur Jackson of 2607 wore a beige chiffon dress.

late afternoon ceremony of at Lake Tahoe. ficiated by James Lowen.

gown with a lace Victorian lysist for Douglas Publica- Rados in charge of the bacollar, full-length train, and tions. The bride is a graduate zaar.

bouquet. She was given in marriage by her brother-in-law, Floyd Residents Entertain

Dorothy Ingle, maid of hongowns were a shade darker remain in California.

At a double ring wedding than the maid of honor's. ceremony Aug. 6, Carolyn Standing up for the groom, Ingle exchanged vows with Douglas Jackson, best man, Kenneth Jackson at the Tor- and Bob Goodwin and Don rance Foursquare Church. Hammond, ushers, attended. swimming and bazaar. Infor-

groom is the son of Mr. and er girl. The groom's mother Candleabra baskets deco-tion, the couple adjourned Osteopathic Hospital. rated the church during the for a two-week honeymoon

The groom, attending USC, Mrs. Mable Hurley in charge The bride appeared in a is employed as a budget ana- of decorations and Mrs. Etta V-pointed sleeves, of a Little Rock high school. White orchids adorned her The couple plans to reside in Inglewood.