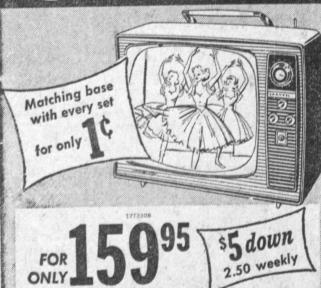

RCA STEREO CONSOLETTE (\$159.95 Value)

Drawing will be held Aug. 15th at 9 A.M. at Our Bellflower Store

PARKING LOT SALE

\* Rattan Patio Chr. Compare \$2.98

\* Straw Broom Rog. 1.29.

\* Shower Curtain

\* Zorrie Thongs

## SPOTLIGHT SPECIALS

\* Golf Ball

- ★ Ultra-slim styling reduces overall depth to only 12" \* New "Hy-Power" chassis with full power transformer
- \* Anti-shrinkage width control tunes in entire picture
- \* Direct, unmuffled sound projection from front of set \* No need to readjust volume with "Set-and-Forget" dial