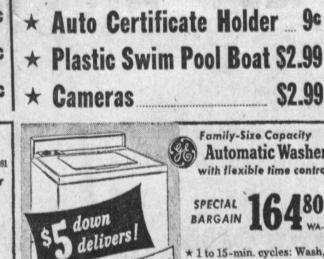

Family-Size Capacity Automatic Washer with flexible time control

\$1.66

..69c

\$8.88

\$2.99

\$2.99

SPECIAL 16480 WA-352T

\* 1 to 15-min. cycles: Wash, Only \$2 a week! rinse, damp-dry and shut off. GE Activator gently cleans via 3 washing-action zones. Written GE warranties back