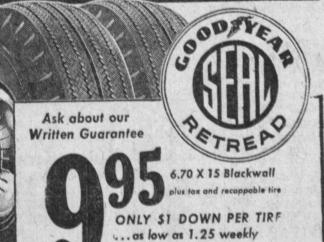

> Tire Size Blackwall Whitewall Tube-Type\* 6.70 x 15 \$12.95 \$16.50 18.95 7.10 x 15 14.95 20.95 7.60 x 15 16.95 6.00 x 16 12.95 Whitewall Tubeless\* Blackwall 7.50 x 14 \$14.95 \$18.50 \*All prices plus tax and recappable tire

6.70 x 15 tube-type

> Biggest tire news in years! A new, low price 3-T NYLON from Goodyear - the people who know the most about nylon tire cord. Not just another of those "100%. NYLON" tires - this is Goodyear 3-T TRI-PLE-TEMPERED NYLON which is NYLON at its very best.

Terms low as 1.25 weekly!

### Our Retreads are **IFIED** to be of HIGHEST QUALITY

INSTALLED FREE!