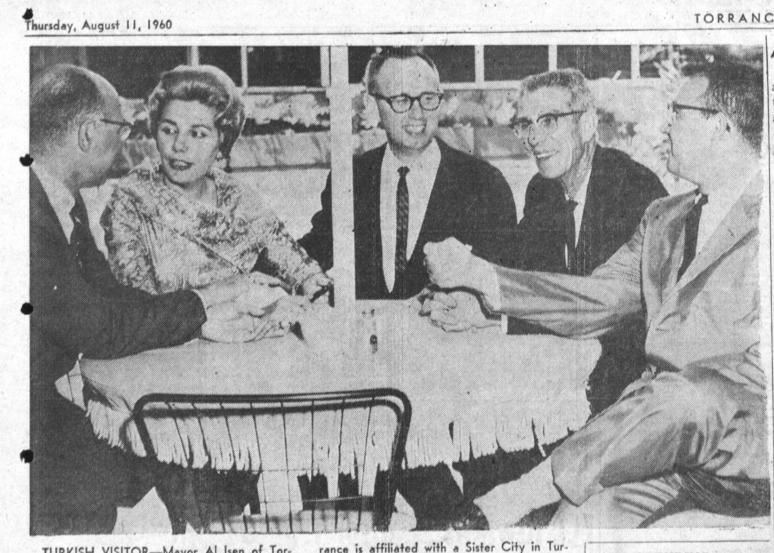

### key. Mrs. Bir was a guest of the City of Santa Fe Springs under the National Recreation Exor William McCann of Santa Fe Springs, Councilman J. C. Beasley, and John Barton, chairman of the Torrance Sister City Com-mittee, discuss Mrs. Bir's native land. Torchange Program sponsored by the United States Government. Instructors Plan

TURKISH VISITOR-Mayor Al Isen of Tor-

rance, Mrs. Inci Bir of Istanbul, Turkey, May-

Sabbatical Leaves Romance of the open road, Before her return to the lobeckons to three Harbor Col- cal campus in September, Bege professors who are plan- 1961, she will have completed ning sabbatical leaves for the her plan to see every state 960-61 college year. Ruth Jane Morrison, Sid- will remain unvisited. 1960-61 college year.