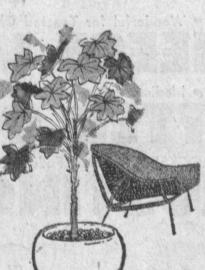

#### **ARALIA** PLANT

• a sculptured bold-leaf pattern and large glossy foliage. growing wide wide, wide

· a quick-growing evergreen . . so easy to care for • the feeling is

tropical . . distinctive alone. against a wall, in a tub or planter • in 1-gallon can

69c sorry, no mail orders