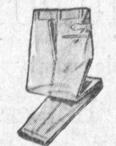

# ... men's pants

... of polished cotton . . . in newest style . . . colors . . . sizes 28 to 36 . . . 4.95 values . . .

199