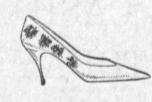

#### ... ladies' shoes

. . . repeated by popular demand ... latest in high heels, pumps, flats in leathers and suedes . . . variety of sizes . . . values to 7.95 . . .