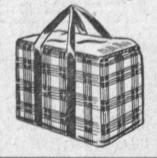

# ... picnic bags

... Thermo Frost bag ... keeps food hot or cold . . . full zipper . . . a regular 3.98 value . . .

109