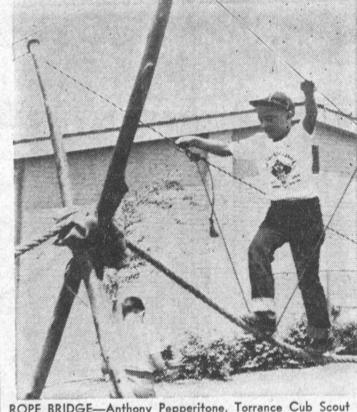

ROPE BRIDGE-Anthony Pepperitone, Torrance Cub Scout of Pack 996, who resides at 4812 Jacques St., tackles the rope bridge, construction of the Boy Scouts designed to aid in crossing rivers. The skills were practiced at the Scout Jubilee at the "Tony Ferraro Band," Lunada Bay School July 23, where from 2000 to 3000 scouts while intermission entertain-