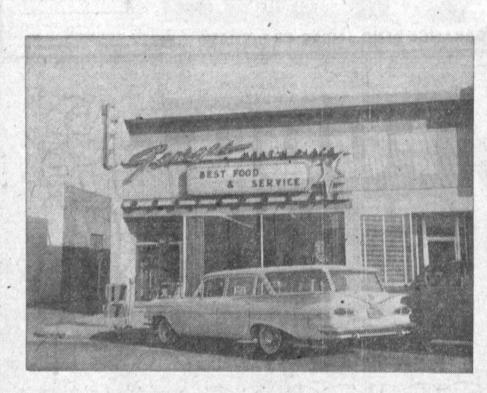

#### **GEORGE'S RESTAURANT**

George's Restaurant, 1340 El Prado, is under new management of Opal Walters. He has a staff of 11 to assist him in rendering fine service to the public. The restaurant specializes to the family trade, particularly children's dishes. Breakfast, lunch and dinners are important items to the staff, who leave no stone unturned to make the stay of any person or family an enjoyable one. Short orders and food to go are other services . . . There also is the complete fountain service. Home made pies, cobblers, rolls and pudding spell a happy climax when you visit George's Restaurant. Hours are 6 a.m. to 8 p.m. daily except Friday when the place stays open until 9:30 p.m. George's Restaurant closes on Sunday.

### GEORGE'S RESTAURANT

Breakfast - Lunch - Dinner - Short Orders Complete Fountain Service-Food to Go 1340 El Prado FA 8-4718

Torrance

**Huff's Coffee Shops** Open 24 Hours BREAKFAST-LUNCH-DINNERS