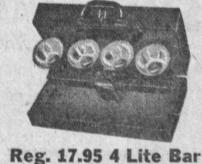

2 Lite Bar With Case Includes 2 movie flood lamps, bar with switch, cord, removable handle and carrying case. 6.88 Reg. 9.95.

So. Bay Center San Pedro 2029 Hawthorne 1306 So. Pacific FRontier 6-5989 TErminal 2-1787