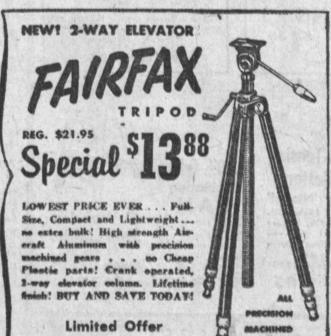

Only 18.95 Down

8 Section Elevator 15.95 Tripod Pocket type tripod with panhead. Gear driven center post. Height range 10½" to 54". Complete with carrying case....8.95

35mm. Slide File Metal construction. Holds 300 2x2 mounted slides. Indexed. Reg. 3.25