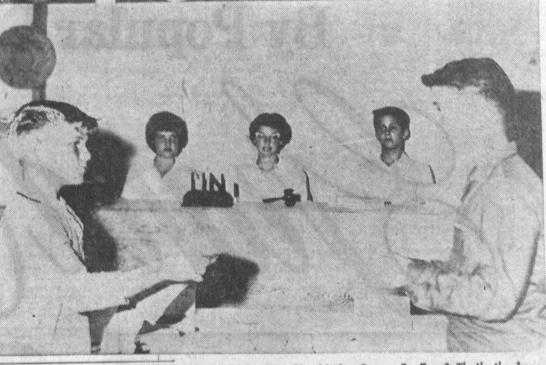

Use Press classified ads to buy, rent or sell. Phone DA 5-1515.

lemberrus

MODEL DEBATE-Should the Congo Be Free? That's the issue debated here in the Riviera Elementary School Model United Nations, David Patterson, Congo representative, and Doug Vogl, Belgian delegate, discuss the merits of their respective country's cases. The youngsters are better informed than their elders, parents report. In the background are Clerk Anita Schwartz, Secretary-General Sherry Swafford, and Parliamentarian Steve McKee.