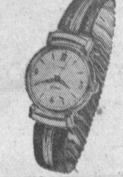

Now Reg. 18.99

**Save 2.00** 

"Eskimo" Deluxe breeze box-sleek modern design with top handle, rubber-tipped feet. Powerful cooling unit. 3-speeds, easily moved to any spot. 12" tan baked enamel finish.

TIMEX WATCH

thinner chrome case with radiolite dial, sweep second hand, expansion band.

Assorted makers printed

cotton swim trunks and matching shirts. 2 to 18.