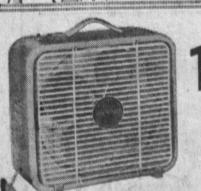

Now Reg. 18.99

**Save 2.00** 

"Eskimo" Deluxe breeze box-sleek modern design with top handle, rubber-tipped feet. Powerful cooling unit. 3-speeds, easily moved to any spot. 12" tan baked enamel finish.

TIMEX WATCH