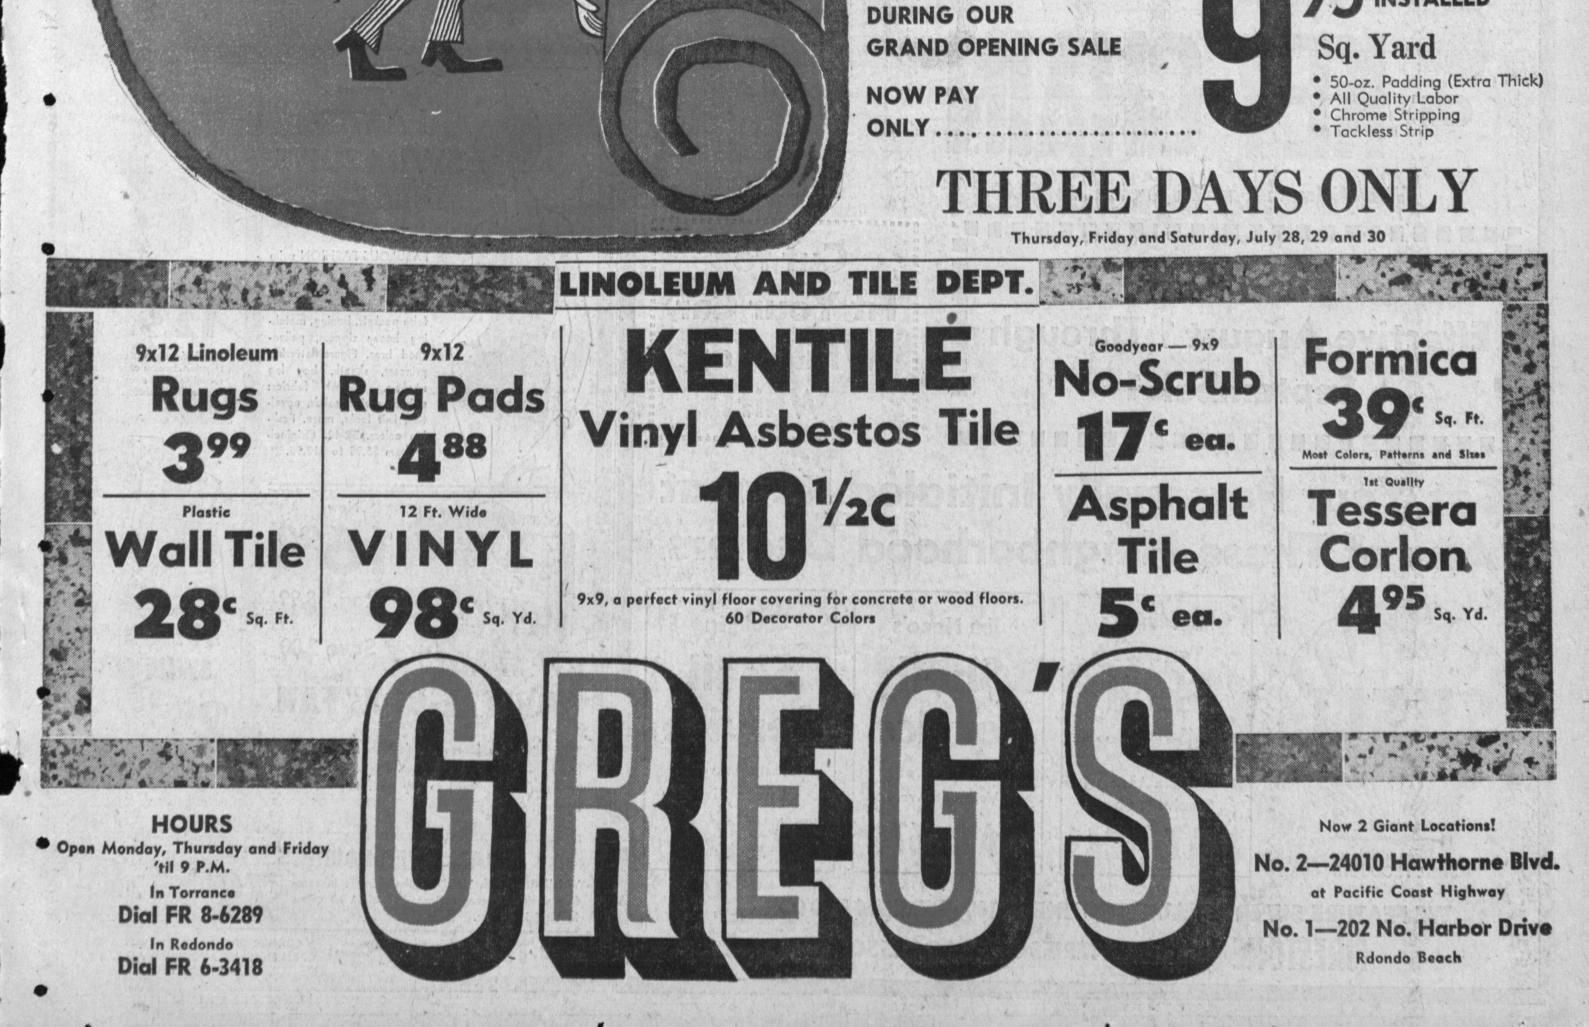

## By Popular Demand! Greg's Continues Its

ND BIG WEEK Store in Torrance was tremendous. We're expressing our sincere thanks this week with another sale of carpeting & tile. GREG'S FLOOR COVERING COMES TO TORRADE AT 24010 HAWTHORNE BLVD.

We wish to thank our wonderful customers for making our expansion at this location pos-

sible. Our No. 2 location now makes it possible to give even better service, plus added buying power, so that you can get the most carpet in quality and service for your money . . .

For Example: Look at This Opening Special:

DuPont's "501" Continuous Filament

NYLON WALL-TO-WALL CARPETING

Sells Anywhere for \$11.95 and Up