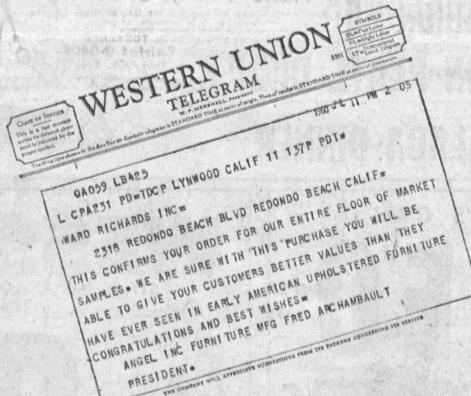

### A WARD-RICHARDS EXCLUSIVE!

We have had the good fortune to purchase the entire sample collection of Los Angeles' largest manufacturers of Early American furniture from the factories of Angel, Penn, Stylecrest and Negley.

Los Angeles Manufacturers

## FURNITURE SHOW SAMPLES

Early American Sectionals, Couches, Love Seats and Chairs in newest styles and fabrics.

SAVE ON EACH PIECE

Below Our Usual Low Prices

## Here's Why This Is an Outstanding Opportunity for You to Buy Quality Furniture at Real Savings!

Twice each year furniture manufacturers hold a seven-day show for the wholesale market. The finest offerings are shown at that time. Each piece receives special care in manufacturing to withstand dealer scrutiny and is used only to show the dealers.

Styles are the newest and smartest and fabrics are of the best quality and very latest design and colors. In this collection you will find the latest shades of tangerine, blues, turquoise, greens, etc. and of course, every neutral shade

from tobacco brown to bare white and tweeds.

The selection is the widest we have ever offered, including 4 sectionals, 12 couches, 30 upholstered chairs, 5 love seats and 29 swivel rockers.

Best of all, you will save 20 to 30% below our regular famous low prices. This means you save 35% to 50% from regular retail market prices. Every piece carries a five-year construction guarantee, too.

NOTE: You may return any merchandise for a CASH refund within 3 days-except special orders and cuts

2318 REDONDO BEACH BLVD.

REDONDO BEACH