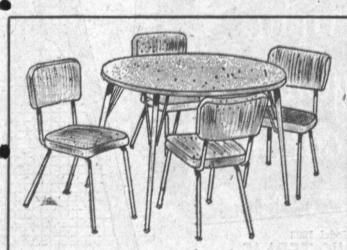

you always Save at

501 SO. Arlington Ave. Forrance. California

5 pc. Glitter Top Dinette

With Chairs to Match

All new, beautifully styled "Glitter Top" pastel plastic.

Resists heat, stains, chipping: Table extends to 36"x48".

39.94

FURNITURE DEPT.

45 pc. Dinner Set

Service for 8. Guaranteed for 2 years against chipping, cracking or breaking, under normal usage! Choice of pink, yellow, turquoise, white or rainbow assortment!

13.87