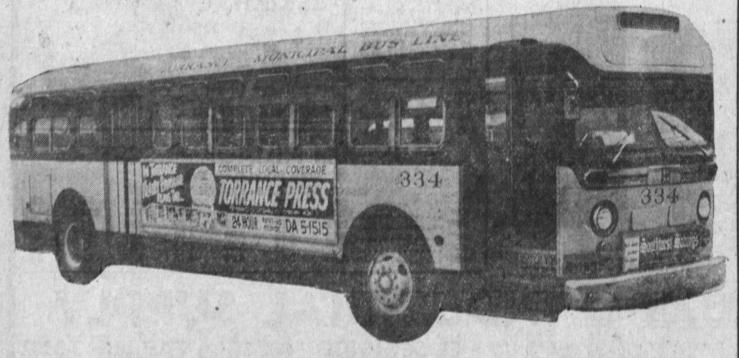

## ANNOUNCING A NEW BUS STATION FOR DOWNTOWN TORRANCE

The New Bus Station will be located at El Prado and Cabrillo Ave. in Downtown Torrance (across from the Pacific Electric Depot).

Torrance will celebrate the opening of its new bus station Thursday, July 21, at 10. a. m. Many Torrance notables will be present at the Ribbon Cutting ceremonies. Torrance Councilman J. A. Beasley, Chairman of the Transportation Committee, jubilantly exclaimed, "When Mayor Isen cuts the ribbon, we will have started on the way to preparing Torrance as the operator of a First Class Bus Line." This will be the first Transit Line in Southern California that has its own Bus Station.

The Downtown Retail Merchants Division of the Torrance Chamber of Commerce has been actively campaigning for a downtown station, expressed its appreciation thru its spokesman, Abe Robinson of Lawson's Jewelers, "We are celebrating this event by giving away free balloons at the ceremonies, and we welcome all to attend and partake of the festivities."

Let's hear how Mr. Marshall Chamberlain, Superintendent of the Torrance Municipal Bus Lines, describes the new Bus Station: "We now have a shelter waiting room for bus riders. A large map and schedule will be conspicuously posted for the public so that transfer and connections may be made with a minimum of delay." Wash rooms, rest rooms and a seating area for the benefit of the public will be available starting Thursday, July 21, 1960, at 10:00 a.m. All Torrance Municipal Buses will start from this point.