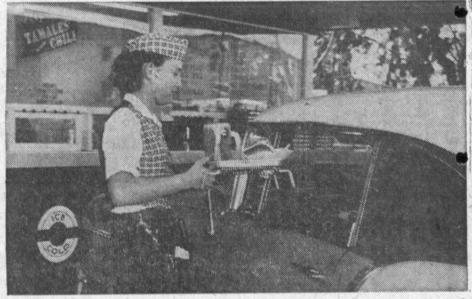

## **A&W ROOT BEER DRIVE-IN**

Comes hot weather, and what more refreshing spot to stop could there be than an attractive drive-in that offers tall, cool glasses of root beer, in frosted mugs, and delicious sandwiches. Just such a spot in Torrance is the A&W Root Beer Drive-in on Western Ave. just below Carson. It's cool and shady and the root beer is divine. This particular drive-in is one of a large chain of franchised A&W Root Beer drive-ins which are all over the United States, Canada and Alaska. Owner, Kenneth Moore, is proud of the fine service and excellent refreshments he has to offer his customers. During three months, 10,000 gallons of A&W Root Beer were sold. He has a staff of 11, including five car hops. The parking area has room for 50 cars, so drive right in. The root beer's great! The A&W Root Beer Drive-in is open from 11 a.m. to 12 midnight Sunday through Thursday, and from 11 a.m. to 2 a.m. on Fridays and Saturdays.