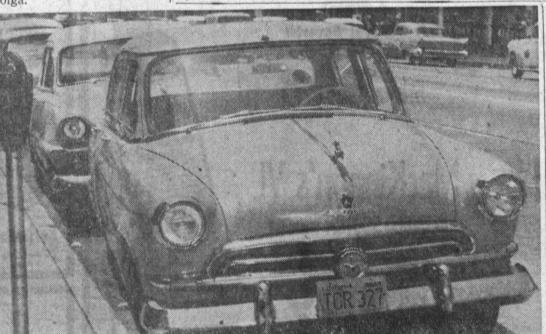

### Smuggled 'Volga' **Highlights Show** at Car Dealers

The only Russian-made 'Volga" automobile in the United States will aid the Jewish War Veterans in their campaign to raise funds for the support of their program of service to veterans, families of veterans and to the

Smuggled out of the Soviet by Los Angeles businessman and philanthropist, Stanley Slotkin, the "Volga" will be displayed by the Jewish War. Veterans, South Bay Post No. 777 from Friday, July 15th to Sunday, July 17th at Newcastle Sports Car Center, Ltd., 505 Pacific Coast Highway, Hermosa Beach, according to Irwin J. Kaplan, Commander of Post No. 777.

ONLY ONE OF ITS KIND in the United States, the "Volga," Russaian sports car which was smuggled out of Russia, will be

shown at the Newcastle Sports Car Centre, Ltd., 505 Pacific Coast Highway, Hermosa,