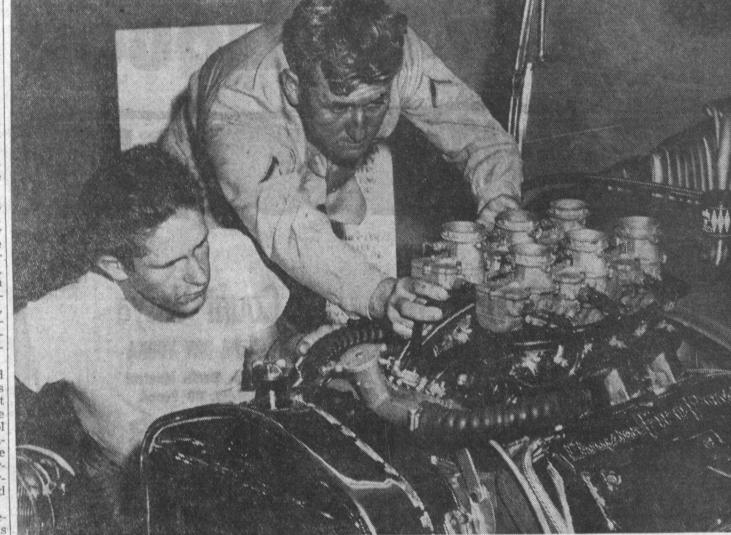

Offering a "once in a life lime" opportunity to see this vehicle, the showroom floor of the Newcastle Sports Car Center, Ltd. is open this week-end displaying the

IT'S A LONG, LONG WAY from 21/2-ton Marine Corps trucks to souped-up roadsters, but not for L-Cpl. Ron O'Halloran of 2440 Lincoln St., Long Beach. O'Halloran, a motor man in the 5th Communication Company, Long Beach

Marine Reserve unit, built this \$8000 cusofm street roadster by hand. O'Halloran, a six-year veteran of the Marine Reserve program, shows off his handiwork to a new recruit, Jacob Thompson of 21244 Moneta Ave., Torrance.