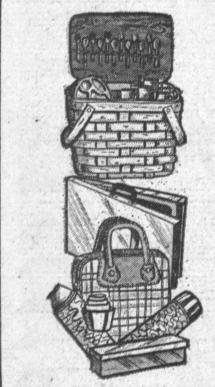

## Over 100,000 Square Feet of Shopping Area

YOUR 666
CHOICE 5:Hed
Picnic Basket

Sturdy wicker basket with extra fitted tray. Comes with 12-piece set of flatwear, 6 sectioned plastic plates, 6 plastic cups with handles. In rainbow colors.

4-Piece Thermos
Outing Kit

Sturdy plaid zipper carrying case, water-proof lining, filled with 2 one-quart Universal thermos bottles (6 extra cups in lids.) Metal enameled sandwich or food container.

Steel Table
24x60 Lightweight, compact, easy to
store. Ideal extra patio table. Handy