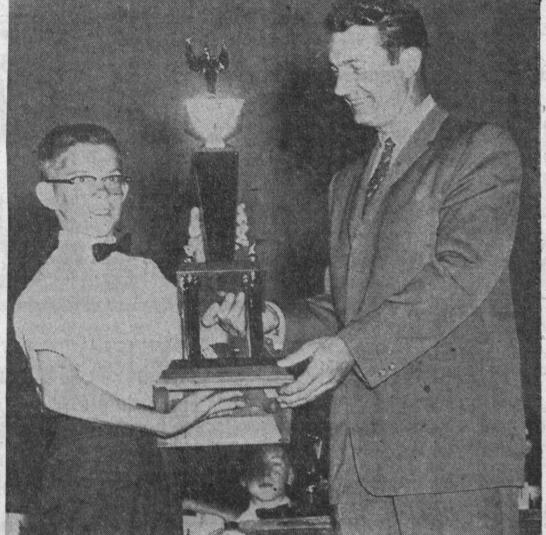

ceives a bag of wampum from R. K. Petrat, teachers' charity drive chairman, and School Superintendent J. H. Hull. Torrance teachers collected some \$7423 for 23 charities.

MYRON FLOREN presents trophy to Little Theatre Youth Band of Lomita for excellence of performance in All-State Competitions at the 1960 Music Festival held June 26 at Excelsion High School Auditorium in Norwalk. A total of 50 youngsters from the Bay area participated as members of the Lomita

Youth Band Group. More than 2000 persons witnessed the performance, at which Tony Martinez, "Pepino" of the Real McCoy television series, acted as master of ceremonies. Accepting the trophy on behit of the Little Theatre Youth Band is 14-year-old Charles