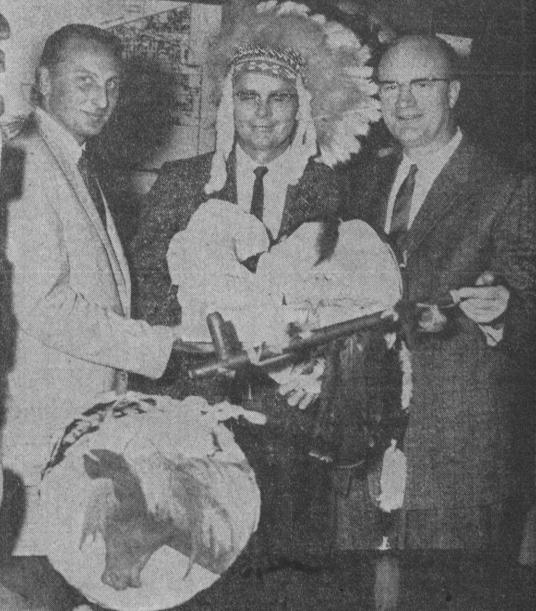

women's sizes-S-M-L

NO-IRON PLAY

SUIT & SKIRT

Regular 2.98

WESTERN STYLE :

CAPRI PANTS

TEACHERS' CHARITY DRIVE - Torrance YMCA, not the Indians, is the recipient of charity money collected by the Torrance Education Association last year. George Heaton, representing the Y (center), re-

ceives a bag of wampum from R. K. Petrat, teachers' charity drive chairman, and School Superintendent J. H. Hull. Torrance teachers collected some \$7423 for 23 charities.

MYRON FLOREN presents trophy to Little Theatre Youth Band of Lomita for excellence of performance in All-State Competitions at the 1960 Music Festival held June 26 at Excelsion High School Auditorium in Norwalk. A total of 50 youngsters from the Bay area participated as members of the Lomita