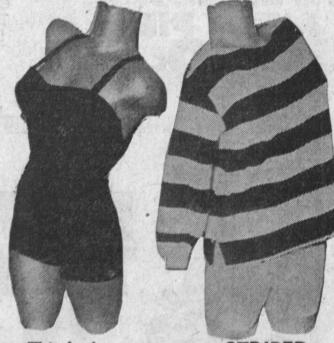

earlier this month.

This is the SWIM SUITS You'll Love

\$995

Pearl Button Trim

- By Aquateen
- Lastex
- Cuffed Legs with

STRIPED SWEAT SHIRTS \$699

 Matching Black and White

Knitted

In Red and Blue Also

"Especially for Young Ladies"

1272 SARTORI AVENUE DOWNTOWN TORRANCE