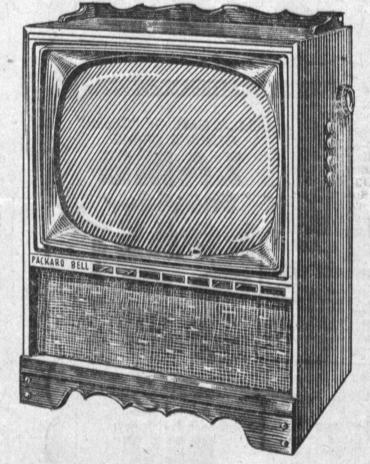

#### 21-INCH "COMPUTER CONTROL" **CONSOLE TV**

Features new "Computer Control" tuning. Each TV channel number flashes into position on panel as dialed and shows large and clear-even from across

21" Space-Saver aluminized tube (265 sq. in. picture). Heavy-duty 9" oval speaker for rich, true-fidelity FM sound. All-hardwood cabinets in Scandia Modern Walnut, Provincial Cherry (shown), Colonial Maple, Traditional Mahogany. Model 21C-3, Reg. \$319.95.