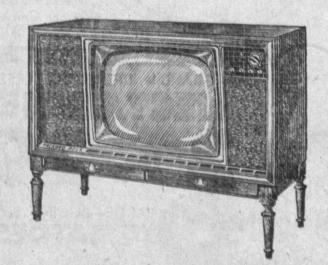

## 21-INCH "COMPUTER CONTROL" TABLE TV

Features new space-age "Computer Control" tuning. Each TV channel number flashes into position on panel -even from across the room.

21" Space-Saver Aluminized Tube (110'-265 sq. in. picture). Heavy-duty 6" oval speaker, front-positioned Rangefinder 88 chassis . . . America's finest. Customwired all-hardwood cabinet in Ebony, Colonial Maple, Walnut or Modern Mahogany. (Legs or Colonial brass base optional.) Model 21T-2 (Mahogany). Reg. \$249.85.