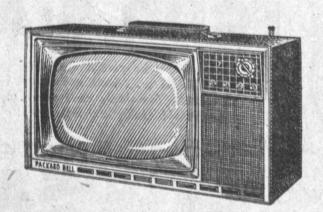

## 21-INCH "COMPUTER CONTROL" TABLE TV

Features new space-age "Computer Control" tuning. Each TV channel number flashes into position on panel -even from across the room.

21" Space-Saver Aluminized Tube (110'-265 sq. in. picture). Heavy-duty 6" oval speaker, front-positioned Rangefinder 88 chassis . . . America's finest. Customwired all-hardwood cabinet in Ebony, Colonial Maple, Walnut or Modern Mahogany. (Legs or Colonial brass base optional.) Model 21T-2 (Mahogany). Reg. \$249.85.