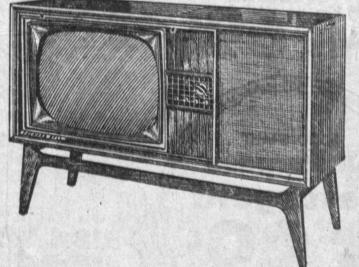

#### 21-INCH "COMPUTER CONTROL" **CONSOLE TV**

Features new "Computer Control" tuning. Each TV channel number flashes into position on panel as dialed and shows large and clear-even from across

21" Space-Saver aluminized tube (265 sq. in. picture). Heavy-duty 9" oval speaker for rich, true-fidelity FM sound. All-hardwood cabinets in Scandia Modern Walnut, Provincial Cherry (shown), Colonial Maple, Traditional Mahogany. Model 21C-3, Reg. \$319.95.