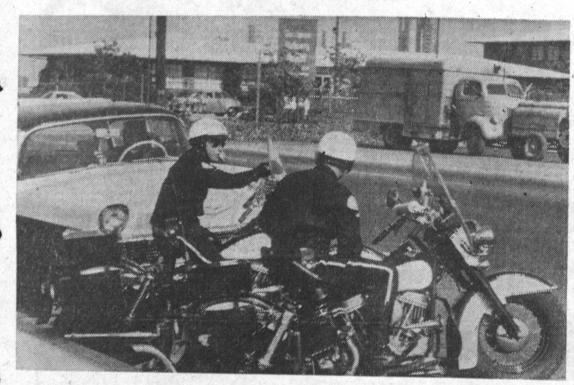

# Beam Reacts to Speedsters

Unit Times Flow

the flow on Western Ave.

AWAITING SPEEDSTERS - Torrance radar patrol waits at the side of 190th St. with the

danger beam (dangerous to violators trying to avoid citations) tracing a 175-foot path.

## Officer Explains Police Radar Car

Torrance Police Depart-ters this beam, the radar Concluding, he said, "It is ment's radar unit makes it picks up the car in the lead the purpose of this unit to

He continued that although the units dispatched, one raing passed or if it moves out limit." are planned during the next dar car and three motorcy- of the zone, the graph records Explanations of the radar, two weeks by the Torrance out on separate patrols, the to the unit. violators cited with the radar are the more serious and dif-cited, I notify one of the cy-

The radar unit is installed stops the car which I desig- Promotes President in the left rear side of the nate," the policeman said behind the unit.

As the patrol car is parked of the speeding violation. on the right side of the road the unit sends a cone-shaped approximately 175 feet at an mend a maximum speed," the 179th St. angle to cover all autos com- officer stated. Lately the ra- He and his wife, residents Reservations can be made ing from behind.