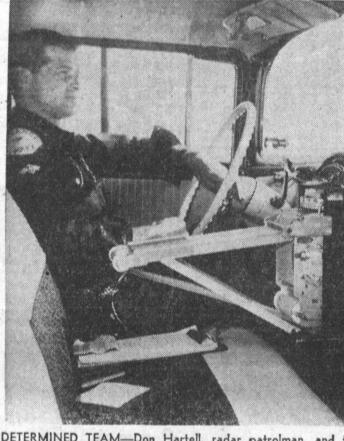

> dar patrol has been studying of Torrance for four years, at the Recreation Departhave two children, James and ment headquarters, 1511

DETERMINED TEAM-Don Hartell, radar patrolman, and the speed-recording device combine to spot traffic law violators. that they gave no thought to At the right of Hartell, graph records the speed of autos in determining whether the approaching from the rear of the radar car.