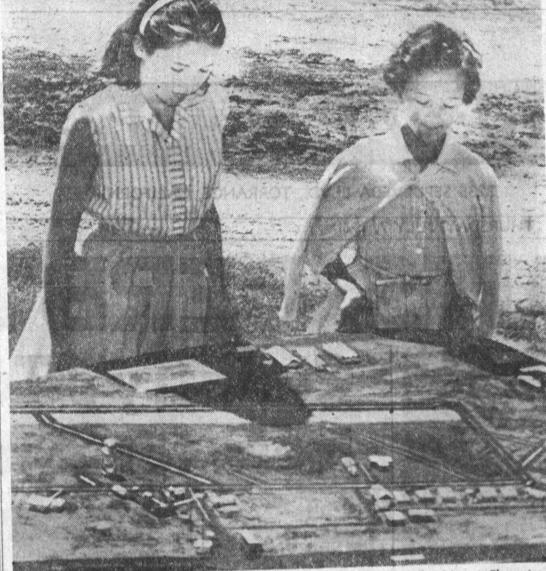

the 'Strain' is too Great

To RELAX and REDUCE

1408 CRAVENS AVENUE

STOP the 'TORMENT'

AIRPORT MODEL-Those attending opening ceremonies of the "Powder Puff Derby" this weekend will see this model of the Torrance Airport, as created by Mrs. Maurine

Pool's class at Calle Mayor Elementary School. Admiring the exact scale models are two of the students, Sherry Ward and Patty

# Students Display Miniature Airport for Derby Start

Visitors to the Torrance bly see a scale model of the Mrs. Pool arranged for the Airport for the "Powder Puff airport made by students at children to tie in concepts Derby" Saturday will proba- Calle Mayor Elementary of math, science, social