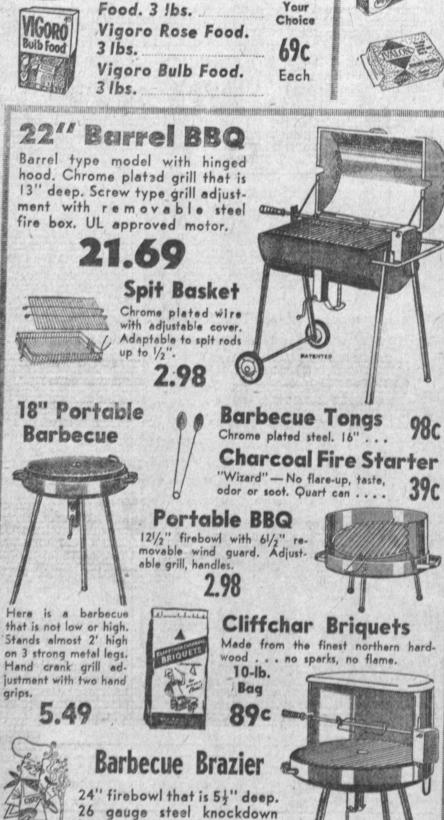

hood. Revolving spit, screw-

type grill lift. Leg brace for

stability. Two wide tread bal-

loon tires for easy mobility.

13.88

UL approved motor.