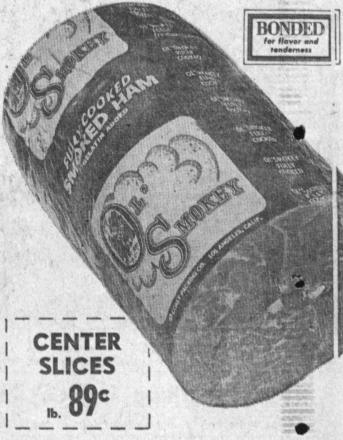

USDA GRADE "A" WHOLE BODY

OL' SMOKEY FI

Cross Fryer Parts . . . delicious Bar-B-Qued or Broiled.

Among the tastiest parts of the Chicken, these are delicious Bar-B-Qued, Roasted or Deep Fried.

Backs and Necks (5 18 39°) 18 9°