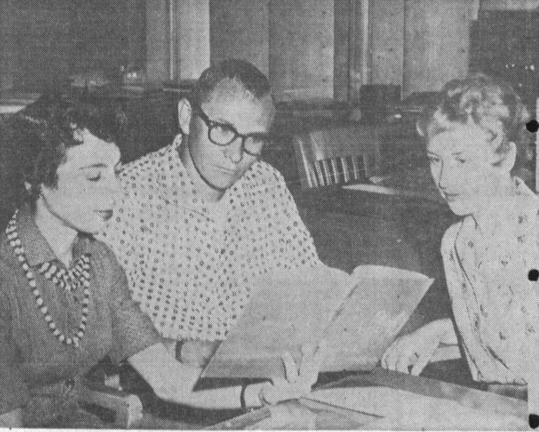

DICTION DEVOTEES-Miss Sarah Anderson, son and Sonja Savar contents of courses offerspeech instructor at Harbor College, tells ed. Starting July 5, classes will include pubprospective summer-session students Keith Carl- lic speaking, voice, diction,