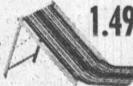

## Folding Lounge

11/2 - inch frame of selected hardwood. 48" high and 201/2" wide. Has 3-position adjustment and bright striped drill

2.98

Yacht Chair

Sturdy wood with clear lacquer finish. Seat is 29" high and is double canvas. Easy to fold.