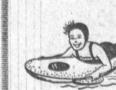

## 7.98 Surf Board

41/2x17x50" with large guidance fins. Made of solid Dylite plastic that's puncture proof. Will support anyone.

5.98

Salty the Sea Horse 13x19x28" solid "Dylite" plastic. Permanently buoyant.