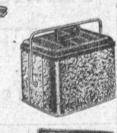

4.98 Heavy duty aluminum embossed pattern top with rolled edges. 20" in diameter and 27" high.

**Quality Sleeping Bags** 

KEAPSIT Ice Chests 113/4 x 141/2 x 16". Lock-cover, full bail handle.

131/4 x221/4 x 15". Food tray, drain, bottle on cantilever hinged 14.98