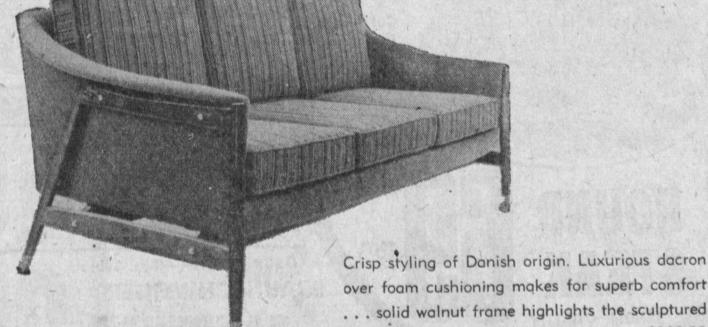

# alpert's

Handcrafted luxury that offers the ultimate in elegant styling and comfort. Shown in an imported off-white fabric . . . this is a truly outstanding value at \$260.00

over foam cushioning makes for superb comfort ... solid walnut frame highlights the sculptured look in choice of decorator fabrics . . . . \$198.00