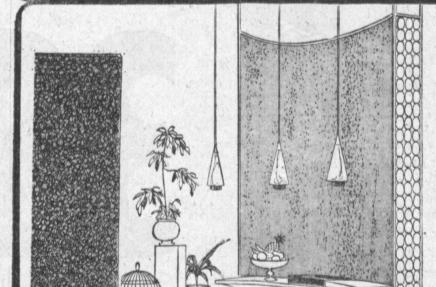

**JAPANESE** 

ages old . . . yet so

excitingly new . . .

most ancient city!

... east in iron and

hand-hammered . .

flavor of the far east

evoking the charm and

· choose the cylindrical

shrine lantern, 14 inches

pagoda temple lamp . . .

or the graceful square

teahouse . . . or choose

them all!

on may hang

them . . . or

sit them on

bookshelves,

room dividers,

garden benches.

coffee table

outdoors too

... on patio,

terrace, lanai.

in the garden

(c) 8.99

(a), (b) 6.99

lanterns from japan's

three traditional models

NARA

LAMPS