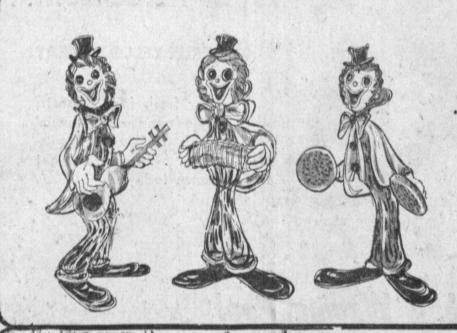

#### **ITALIAN GLASS CLOWNS**

· colorful fun, served under glass ... and at the lowest price ever (even more fun!)

gay, goofy pagliacci . . . ereated by italian artists out of glass and color and loving imagination · what colors! madly mixed red and

blue and gold and pink and green and black . . . in a crazy carnival solid, shining italian crystal, about 10 inches tall . . . akron regular 3.99 . . . now they'll

run away and join you for:

serry, ne mail erden