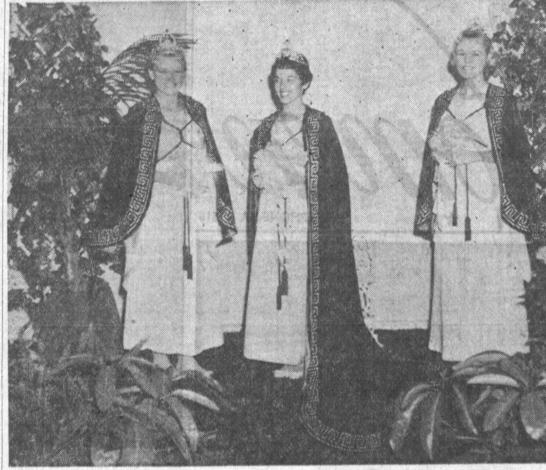

FORMICA

722 AVALON BLVD.

FREE ESTIMATES

QUEEN AND COURT—Miss Georgia Ree Powell (center), new honored queen of Job's

Daughters, with her princesses, Jerry Yancy (left) and Patty Woodman at installation.

Miss Georgia Rae Powell was installed as honored prone-sand colossi of the to send a representative if queen of the International Order of Job's Daughters, Bethel and future: figure your cur-50, of Torrance, at ceremonies June 11 in the Torrance Ma-cent insurance and what it