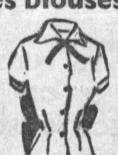

#### ...ladies blouses

. . . sizes 32 to 38 cotton - solid or prints special . . .