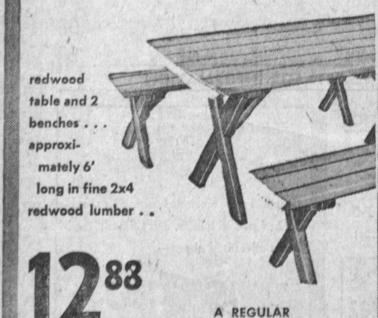

iron stands
. . . 12 inches wide 16 inches high . .

2.00 value .



#### ...ice chest

... ideal for picnics or outings ... lightweight expanded polystyrene ...



## ...deluxe chaise lounge

. . . deluxe . . . tubular frame - rust-resistant rust-resistant with 2 colorful innerspring pads . . . ... zippered ... folds for easy storage . . .



### barbecue brazier

... with hood, motor and spit.... large 24"... in bronze finish.

... folds compactly regular 3.98



# ...air mattress

... large 24" x x72" size ... perfect for under sleeping bag comfort



# ... barbecue starter

. starts your charcoal fire the easy, fast way ...

... 3.98 value



#### ...ladies purses ... here's a new selection of

Spring styles and colors . . . leathers, straws, plastics . . .



# ... redwood patio set



### ... turtle wax

Reg. 2.00

588

... power tool

a quality paste wax to give your car the shine of a lifetime . . . protects paint from weather

attachments

... fits any electric drill with 1/4

or % chuck . . . sabre saw attach-

ment . . . planer attachment . . .

fully guaranteed . .: reg. 11.95

sander attachment . . .

# ... motor oil . . . in quart cans

various S.A.E. grades . . .

. . . By Havoline

# cigarettes

. . buy 'em by the carton at try-it and savel

reg. size

filter or king size

# ...18" rotary power mower

. . . 21/4 h.p. engine . . . recail starter . . . adjustable height, handle controls, 2 cycle, fully guaranteed. .. Reg. 59.95 value

Bamboo Rake

with ea. purchase

of mower.

The Try-It Stores

**24.95 VALUE** 

23027-33 So. Avalon Blvd.

Wilmington