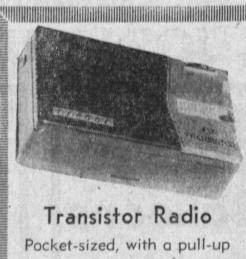

99.\$158 \$8900

E

1900

Danish Chair In solid hardwood construction, and you can choose your own delightful decorator fabric. Was 49.95 \$ 995

antenna and battery. \$995

Beautiful hand-rubbed American
Traditional Maple. Rich, lustrous finish \$799