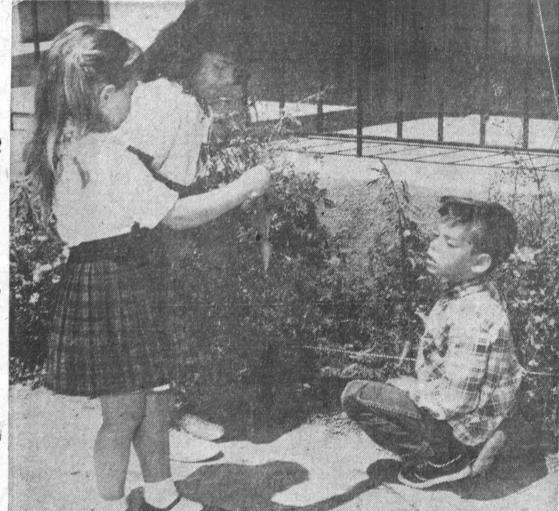

HARVEST - Kindergarteners in Claire Overfell's class at Torrance Elementary School wound up the schol year by harvesting crops in the little garden outside their

room. Shown admiring their carrots and radishes are Renee Rusk, Yolanda Banda, and Ronny Thomas.