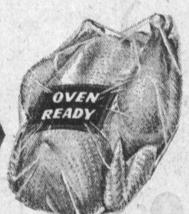

Royal Brand-Cry-O-Vac Well Trimmed

**Armour Star-Junior** 

Stuffed With Pepperhouse Farm Stuffing

No Defrosting 6 to 8 lb. Avg.

wife on panel cut from Cry-O-Vac bag reading, "Stuffed With Pepperidge Farm Dressing" and mailed to Armour and Company, Box 727, Chicago 90, Offer expires July 16, 1960.