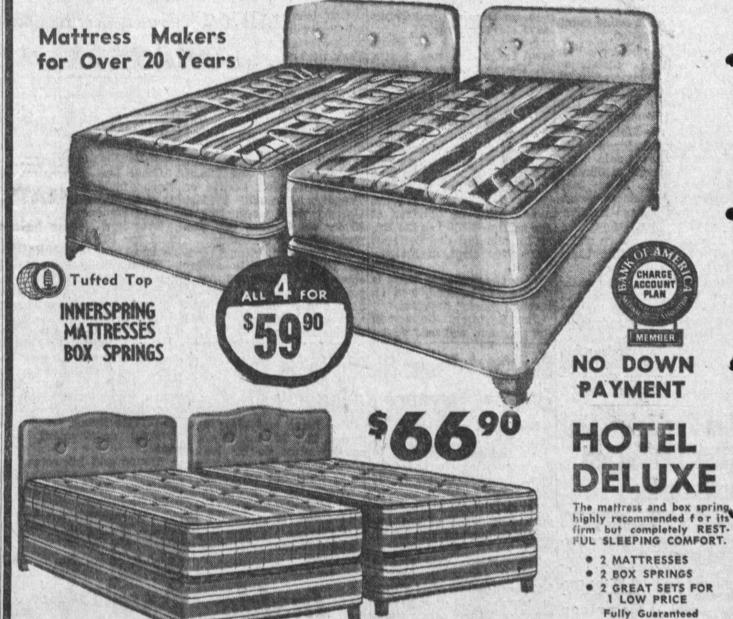

### SAVE ON THESE ANNIVERSARY **SPECIALS**

for Years and Years of

Restful Comfort

ONE WEEK ONLY

## KING SIZE BED SALE!

• 1-6'x7' • 2 Pillow Cases

Mattress • 1 Frame

6'7' Box • 1 Headboard

• 2 King Size Spring

2-6'x7' Pillows Sheets • 10-Pc. Group

**VALUE \$229.95** 

10-Year Guarantee