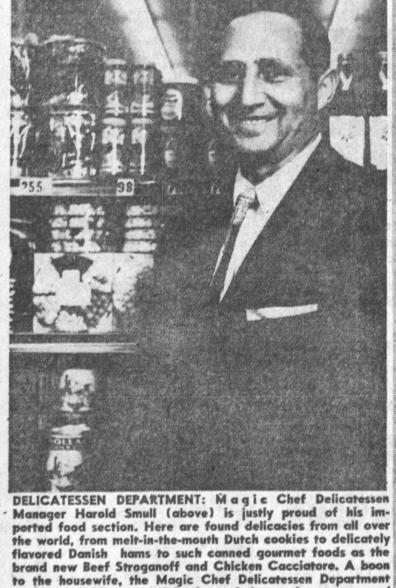

flavored Danish hams to such canned gourmet foods as the brand new Beef Stroganoff and Chicken Cacciatore. A boon to the housewife, the Magic Chef Delicatessen Department contains all the prepared foods needed to make up any meal from a picnic to a banquet—with no cooking needed. In and above the big delicatessen cases are cocktail tidbits of all kinds, prepared salads, cold meats, desserts, sauces, soups, and much more; a wonderful world of food.