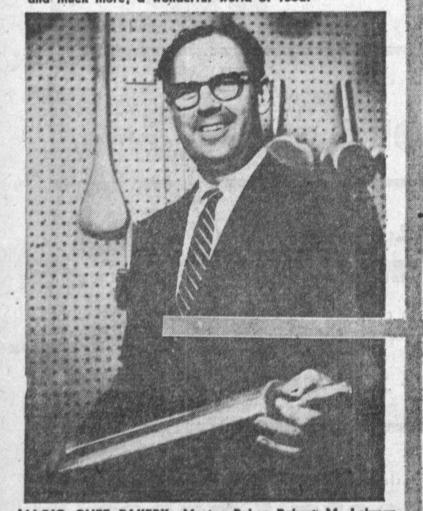

MAGIC CHEF BAKERY: Master Baker Robert M. Lehman (above) is in charge of the Magic Chef Bakery. Gay in pastel stripes, filled with the finest, most modern equipment, the bakery will stock not only the standard breads, rolls, cakes, and pies, but also many hard-to-find specialities. Among them: buttery croissants, shiny brown-crusted brioches, herbed patio rolls developed by Lehman especially for the new bakery. All bakery products will come to Magic Chef patrons fragrant and fresh from the oven, as the bakery will operate only during the shopping day and shelves will continuously be restocked with warm crusty loaves, rolls, and other goodies. Lehman invites orders for special occasion cakes of all kinds, from amusing novelty cakes for children's MAGIC CHEF BAKERY: Master Baker Robert M. Lehman cakes of all kinds, from amusing novelty cakes for children's parties to elaborate and beautiful creations for weddings and anniversariés.