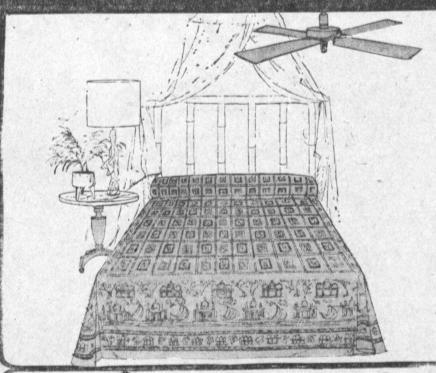

# the a Kroom

HAND-PRINTED MADRAS BEDSPREADS from INDIA

· new and exciting for the western home . . . old and amazing as a traditional india art! · each bedspread designed and hand-colored individually . . . a family skill handed down from generation to generation

· such marvelous color-fast colors

prints which capture, hold, intrigue the eve · a bedful of beautiful color . .

... no two quite alike ... hand-blocked

and this hand-loomed madras becomes an exquisite drape, shirt, skirt or sari too.

72"x108" 1.99 90"x108" 2.99

. the ladies have their day! • for feet with flair ..., we spotted these airy beauties on the italian riviera ... and we knew they'd prove irresistable! • the uppers are woven raffia . . . cool and golden and fashion-right · the sole is slim and surefooted natural rubber . . . a bright and bouncy · demurely decorated . . . and in