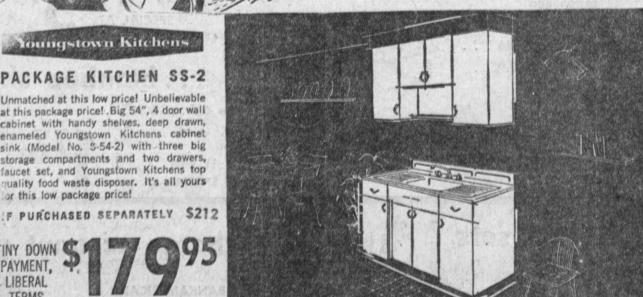

FANS - FANS - FANS

Feet Wide th Screen Reg. 104.95

DELUXE ANODIZED FRAME HEAVY CRYSTAL GLASS

Youngstown Kitchens

PACKAGE KITCHEN SS-2

Unmatched at this low price! Unbelievable

at this package price! .Big 54", 4 door wall

cabinet with handy shelves, deep drawn,

enameled Youngstown Kitchens cabinet

sink (Model No. 3-54-2) with three big storage compartments and two drawers,

faucet set, and Youngstown Kitchens top

quality food waste disposer. It's all yours

or this low package price!

PAYMENT.

LIBERAL

TERMS

OTHER SIZES AVAILABLE

INSTALLATION ARRANGED

NEW WAYS TO BETTER LIVING YOU CAN GET AT

Own a complete Kitchen for LESS than the price of a good refrigerator!